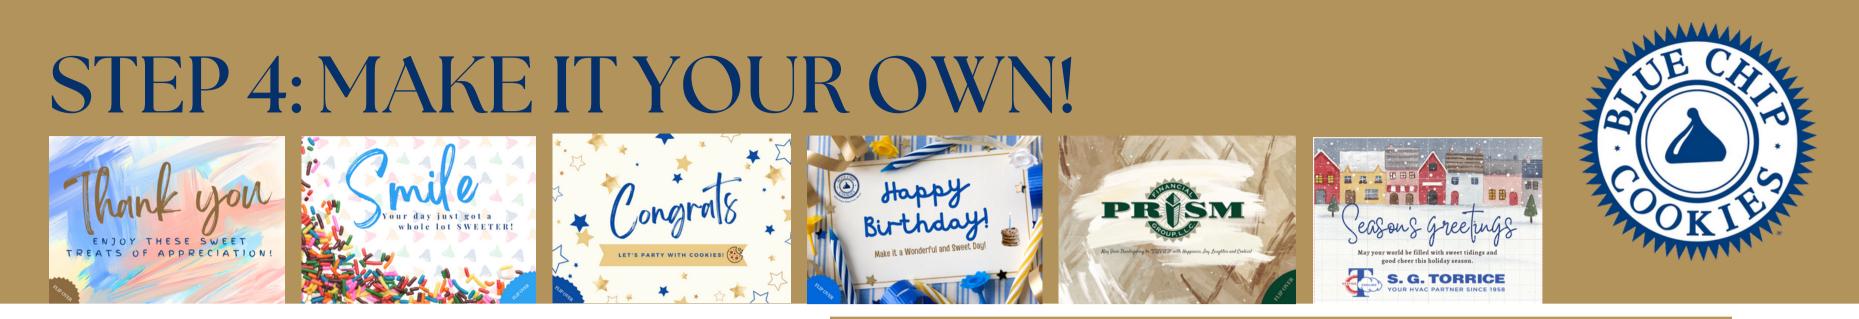

### **OUR DESIGNER CARDS OR MAKE YOUR OWN**

You can choose from our designer cards to include with your "All in One" gifts or Create Your Own Card for any Season. Just need 3 weeks lead time.

May your world be filled with sweet tidings and good cheer this holiday season.

01 message. FREE.

CREATE YOUR OWN BELLY BAND-LEAD TIME 02 14 days, 100 belly bands or more. \$3.00 per box.

CUSTOMIZE A CARD-5 x 7, looks great with Kraft Boxes or for any magnetic box.. Order 100, included in price. 7 Day lead time. 03

YOUR INSERTS-5 days lead time. Just send us what you want us to insert. 04 FREE

05

Personalize your gift and make it unique.

# **INCLUDED-Colored insert with customized**

Our "Theme" Cards that we add into each box are included in price.