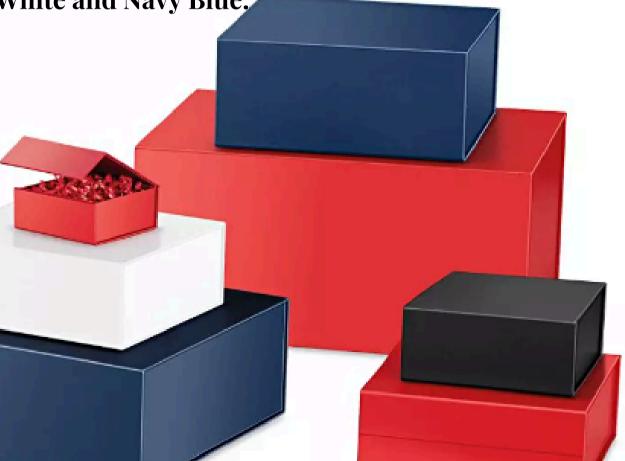

# **STEP 3: CHOOSE YOUR PACKAGING**

16-36 Cookies can be packaged in our "Keepsake Magnetic Gift Box!" These can be customized with a logo insert, a special 5 x 7 card on the top of the box and short message.

| ONE PIECE                                                                   | PRICE    |
|-----------------------------------------------------------------------------|----------|
| <ul> <li>Boxes create a memory and reminder of you!</li> </ul>              | • 12-16  |
| <ul> <li>Perfect for storing keepsake items or more.</li> </ul>             | Price    |
| <ul> <li>Sturdy box with strong magnetic closure.</li> </ul>                | • 24-36  |
| <ul> <li>High Gloss – Extra glossy shine showcases luxury items.</li> </ul> | price f  |
| <ul> <li>Matte – Handsome look for a "wow" factor.</li> </ul>               | • You ca |
| • A Keepsake for Years to Come!                                             | and pe   |
|                                                                             | • Red, W |
|                                                                             |          |
|                                                                             |          |

- **Cookies--Add \$10.00 (8 x 8 x 3 1/8)-Included in** for Sensational Sixteen.
- **Cookies–-Add \$12.00 (10 x 10 x 4 1/2)–Included in** for Curate You Keepsake
- an customize it with a 5 x 7 card highlighting your logo ersonalized message.
- Vhite and Navy Blue,