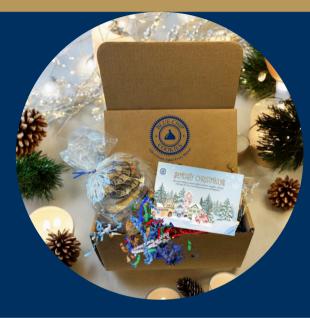

# **STEP 1: SELECT YOUR PRODUCT**

Corporate Order Minimum is 30 Addresses--Shipping & Handling Included--USPS Priority Mail (1-3 days)

### The MyWay Box **14 Cookies Seven Flavors** You pick your favorite seven flavors. **Choose from both Core List of Flavors and Specialty Flavors.** \$45.95 **Shipping & Handling Included USPS Priority** Additional cost for specialty flavors.

**Packaging Options-Customizable** All-In-One Box-Each box ships separate. **\*Top Corporate Gift** 

The Premium Portfolio Box 12 Cookies + 2 FREE **Seven Flavors** Chocolate Chip (4), Cinnamon Delight (2), Peanut Butter (2), Sugar M&M (2). White Chocolate Chip, You Pick the 7th Flavor from Core List. (2 Cookies FREE) \$41.95 Shipping & Handling Included **USPS Priority** 