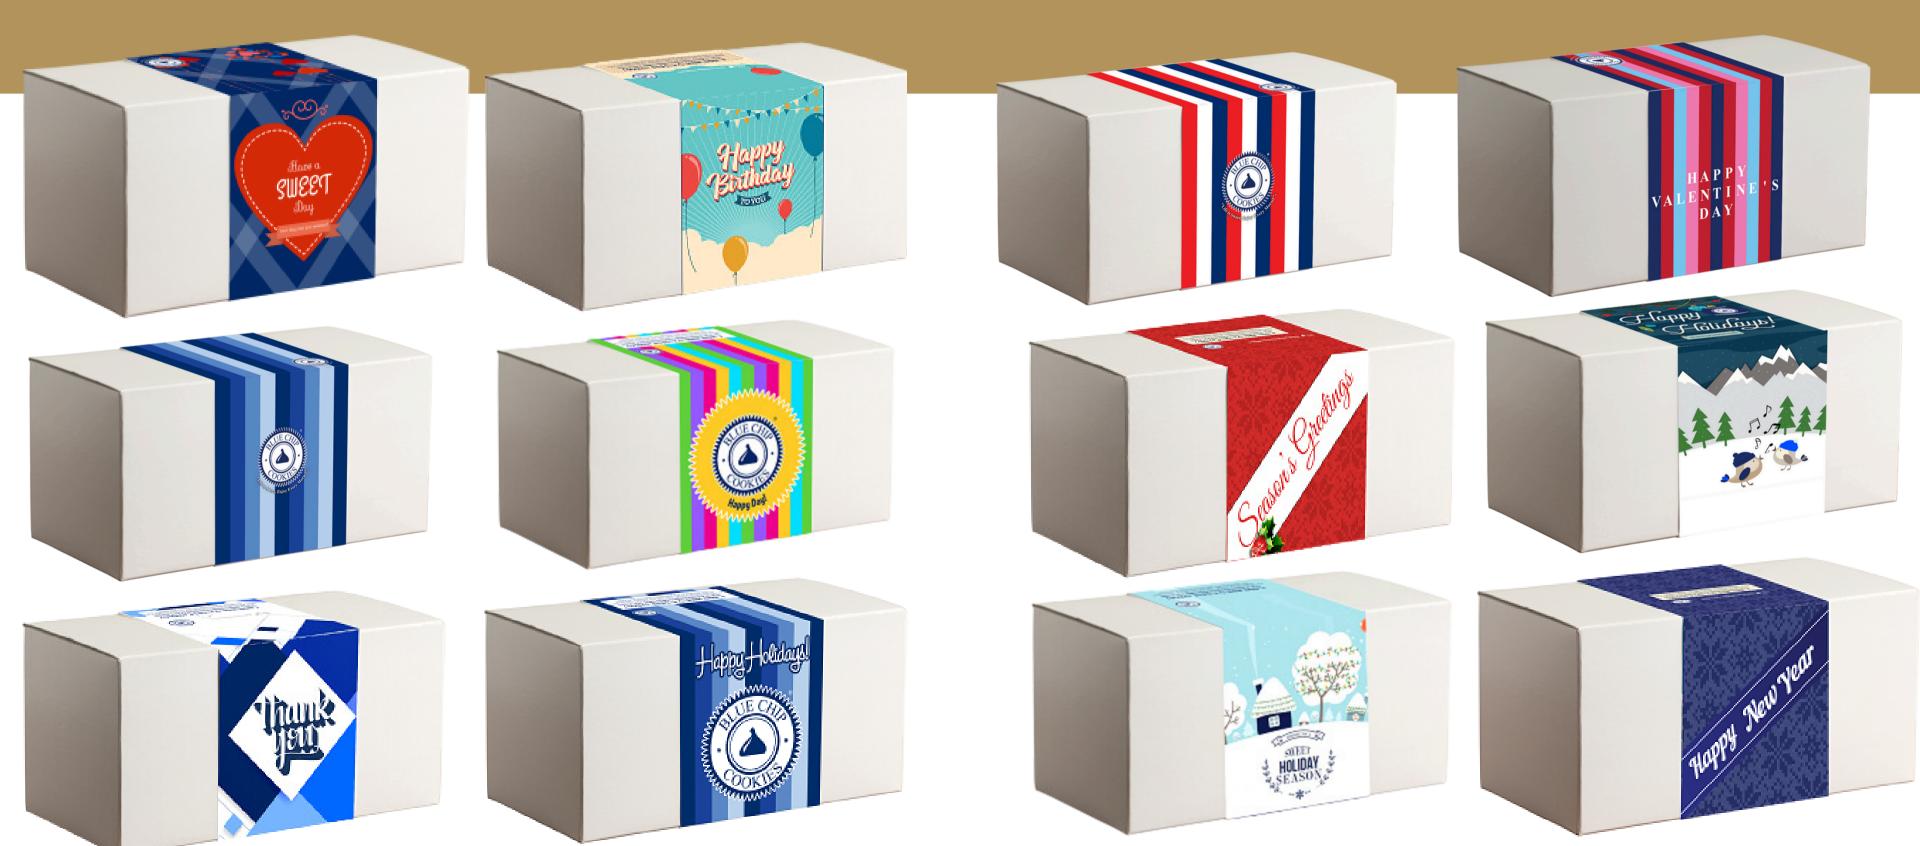

### **OUR GIFT BOX WITH ALL OCCASION BELLY BAND**

You can choose from our theme boxes if you'd like to upgrade to one of unique designs. Festive crinkle paper is added to each box. We can apply stickers or insert a special card. Each Box holds 14–16 cookies. Other designs available. Customization is available with 3 week lead time-create your own belly band.

01 message. FREE.

CREATE YOUR OWN BELLY BAND-LEAD TIME 02 14 days, 100 belly bands or more. \$3.00 per box.

CUSTOMIZE A CARD-5 x 7, looks great with Kraft Boxes or for any magnetic box.. Order 100, included in price. 7 Day lead time. 03

# **INCLUDED-Colored insert with customized**

Our "Theme" Cards that we add into each box are included in price.