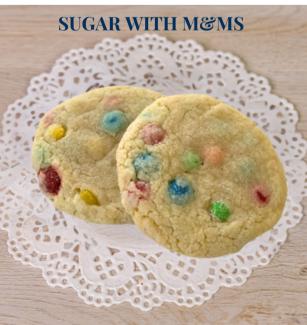

# **STEP 2: YOUR FLAVORS-SPECIALTY LIST**

These are considered MyWay Flavors. When choosing any of these for your assortment it will be considered a MyWay. Corporate Order Minimum is 30 Addresses