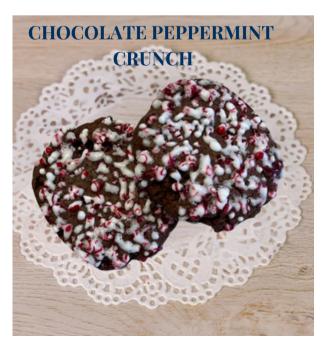

# **STEP 2: YOUR FLAVORS-SPECIALTY LIST**

These are considered MyWay Flavors. When choosing any of these for your assortment it will be considered a MyWay. Corporate Order Minimum is 30 Addresses