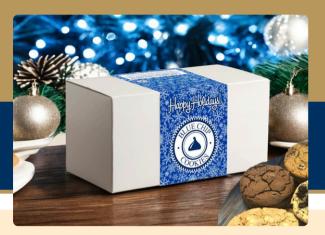

### **OUR GIFT BOX WITH ALL OCCASION BELLY BAND**

You can choose from our theme boxes if you'd like to upgrade to one of unique designs. Festive crinkle paper is added to each box. We can apply stickers or insert a special card. Each Box holds 14–16 cookies. Other designs available. Customization is available with 3 week lead time-create your own belly band.