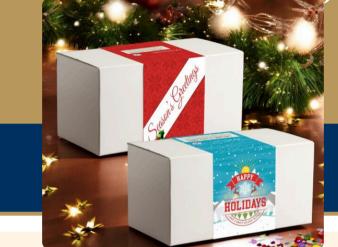

### **OUR DESIGNER CARDS OR MAKE YOUR OWN**

You can choose from our designer cards to include with your "All in One" gifts or Create Your Own Card for any Season. Just need 3 weeks lead time.

May your world be filled with sweet tidings and good cheer this holiday season.

### **OUR GIFT BOX WITH ALL OCCASION BELLY BAND**

You can choose from our theme boxes if you'd like to upgrade to one of unique designs. Festive crinkle paper is added to each box. We can apply stickers or insert a special card. Each Box holds 14–16 cookies. Other designs available. Customization is available with 3 week lead time-create your own belly band.