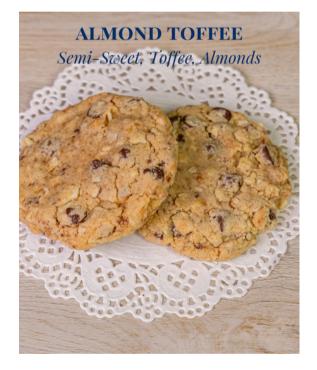

# **STEP 2: YOUR FLAVORS-SPECIALTY LIST**

These are considered MyWay Flavors. When choosing any of these for your assortment it will be considered a MyWay. Corporate Order Minimum is 30 Addresses