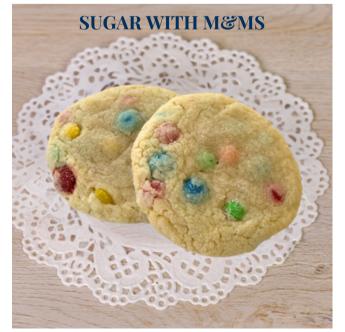

## STEP 2: YOUR FLAVORS-SPECIALTY LIST

These are considered MyWay Flavors. When choosing any of these for your assortment it will be considered a MyWay. Corporate Order Minimum is 30 Addresses

Iced Cookies are .75 cents more. Ask about our specialty cookie of the season.