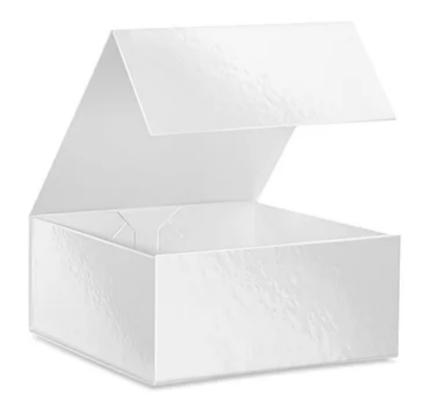

#### 28 Cookies You Choose 14 Flavors

Create the Ultimate Gift of Cookies. You choose the flavors and the magnetic box color; Red, White or Blue!

95.00

#### **Shipping & Handling Include**

Packaging-Customizable
Beautiful Magnetic Keepsake Box Included.
Multiple boxes can be shipped together.
Customizable Insert on Top of Box or inside box.

## STEP 3: CHOOSE YOUR PACKAGING

128 Cookies can be packaged in our "Keepsake Magnetic Gift Box!" These can be customized with a logo insert, a special 5 x 7 card on the top of the box and short message.

#### ONE PIECE-FOR GREAT 28 and CURATE YOUR KEEPSAKE

- Boxes create a memory and reminder of you!
- Perfect for storing keepsake items or more.
- Sturdy box with strong magnetic closure.
- High Gloss Extra glossy shine showcases luxury items.
- Matte Handsome look for a "wow" factor.
- A Keepsake for Years to Come!