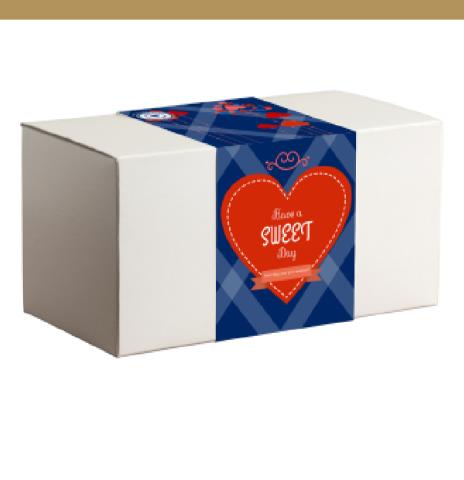

#### OUR GIFT BOX WITH ALL OCCASION BELLY BAND

You can choose from our theme boxes if you'd like to upgrade to one of unique designs. Festive crinkle paper is added to each box. We can apply stickers or insert a special card. Each Box holds 12-16 cookies. Other designs available. Customization is available with 3 week lead time-create your own belly band.