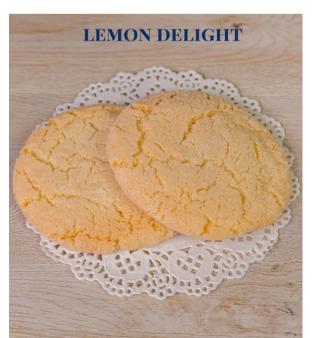

## STEP 2: YOUR FLAVORS-SPECIALTY LIST

These are considered MyWay Flavors. When choosing any of these for your assortment it will be considered a MyWay. Corporate Order Minimum is 30 Addresses

Iced Cookies are .75 cents more. Ask about our specialty cookie of the season.