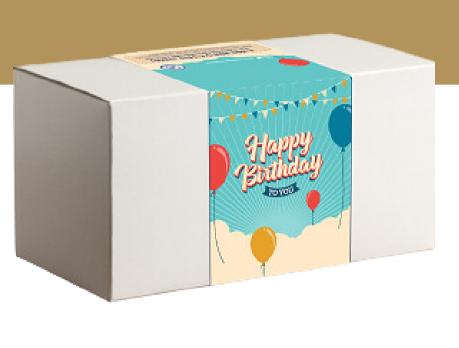

#### OUR GIFT BOX WITH ALL OCCASION BELLY BAND

You can choose from our theme boxes if you'd like to upgrade to one of unique designs. Festive crinkle paper is added to each box. We can apply stickers or insert a special card. Each Box holds 12-16 cookies. Other designs available. Customization is available with 3 week lead time-create your own belly band.