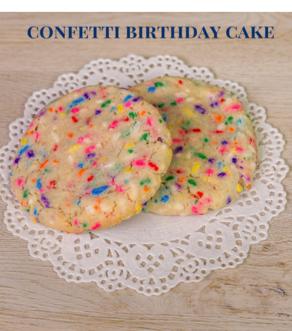

## STEP 2: YOUR FLAVORS-SPECIALTY LIST

These are considered MyWay Flavors. When choosing any of these for your assortment it will be considered a MyWay. Corporate Order Minimum is 30 Addresses

Iced Cookies are .75 cents more. Ask about our specialty cookie of the season.