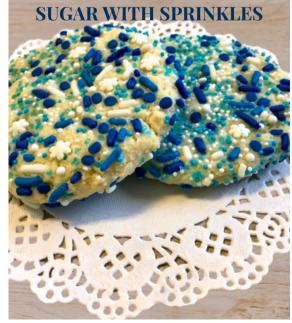

## STEP 2: YOUR FLAVORS-SPECIALTY LIST

These are considered MyWay Flavors. When choosing any of these for your assortment it will be considered a MyWay. Corporate Order Minimum is 30 Addresses

Iced Cookies are .75 cents more. Ask about our specialty cookie of the season.