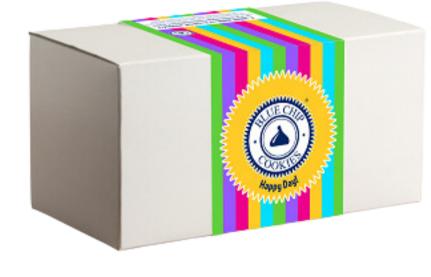

#### OUR GIFT BOX WITH ALL OCCASION BELLY BAND

You can choose from our theme boxes if you'd like to upgrade to one of unique designs. Festive crinkle paper is added to each box. We can apply stickers or insert a special card. Each Box holds 12-16 cookies. Other designs available. Customization is available with 3 week lead time-create your own belly band.