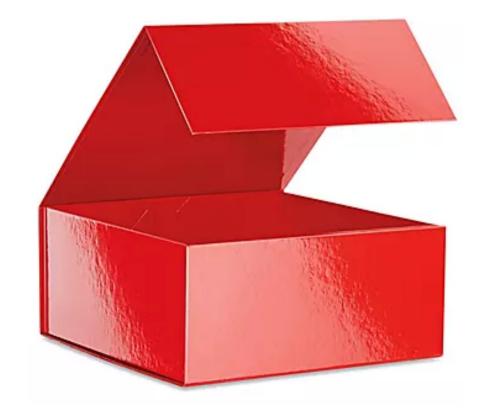

#### 28 Cookies You Choose 14 Flavors

Create the Ultimate Gift of Cookies. You choose the flavors and the magnetic box color; Red, White or Blue!

95.00

#### **Shipping & Handling Include**

Packaging-Customizable
Beautiful Magnetic Keepsake Box Included.
Multiple boxes can be shipped together.
Customizable Insert on Top of Box or inside box.

## STEP 3: CHOOSE YOUR PACKAGING

128 Cookies can be packaged in our "Keepsake Magnetic Gift Box!" These can be customized with a logo insert, a special 5 x 7 card on the top of the box and short message.

#### ONE PIECE-FOR GREAT 28 and CURATE YOUR KEEPSAKE

- Boxes create a memory and reminder of you!
- Perfect for storing keepsake items or more.
- Sturdy box with strong magnetic closure.
- High Gloss Extra glossy shine showcases luxury items.
- Matte Handsome look for a "wow" factor.
- A Keepsake for Years to Come!