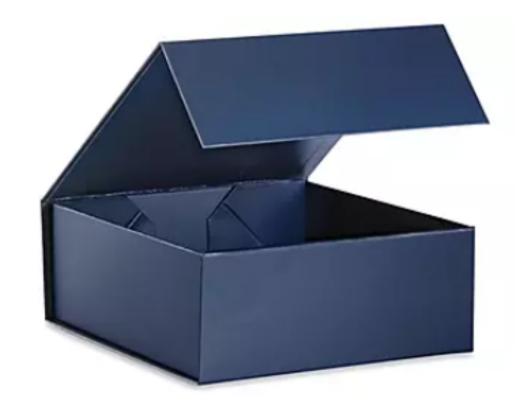

#### 28 Cookies You Choose 14 Flavors

Create the Ultimate Gift of Cookies. You choose the flavors and the magnetic box color; Red, White or Blue!

95.00

#### **Shipping & Handling Include**

Packaging-Customizable
Beautiful Magnetic Keepsake Box Included.
Multiple boxes can be shipped together.
Customizable Insert on Top of Box or inside box.

## STEP 3: CHOOSE YOUR PACKAGING

128 Cookies can be packaged in our "Keepsake Magnetic Gift Box!" These can be customized with a logo insert, a special 5 x 7 card on the top of the box and short message.

#### ONE PIECE-FOR GREAT 28 and CURATE YOUR KEEPSAKE

- Boxes create a memory and reminder of you!
- Perfect for storing keepsake items or more.
- Sturdy box with strong magnetic closure.
- High Gloss Extra glossy shine showcases luxury items.
- Matte Handsome look for a "wow" factor.
- A Keepsake for Years to Come!