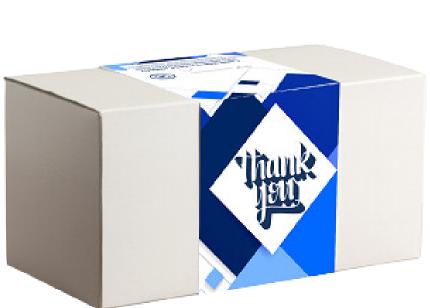

#### OUR GIFT BOX WITH ALL OCCASION BELLY BAND

You can choose from our theme boxes if you'd like to upgrade to one of unique designs. Festive crinkle paper is added to each box. We can apply stickers or insert a special card. Each Box holds 12-16 cookies. Other designs available. Customization is available with 3 week lead time-create your own belly band.